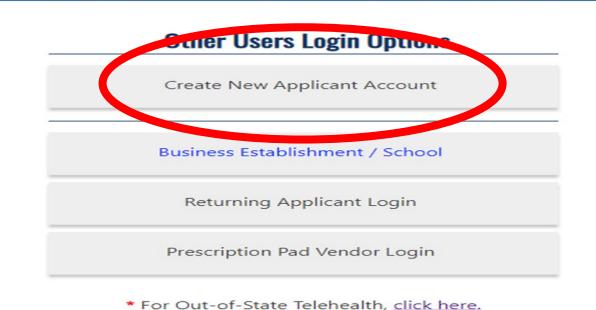

### Other Users Login Options

Create New Applicant Account

Click here if you have applied online to the Florida Department of Health to be a new practitioner. You will be sent to the login screen and asked to provide your UserID and Password to access the application.

Returning Applicant Login

Prescription Pad Vendor Login

\* For Other Payer, please click here.

Privacy Statement | Disclaimer | Feedback | Email Advisory