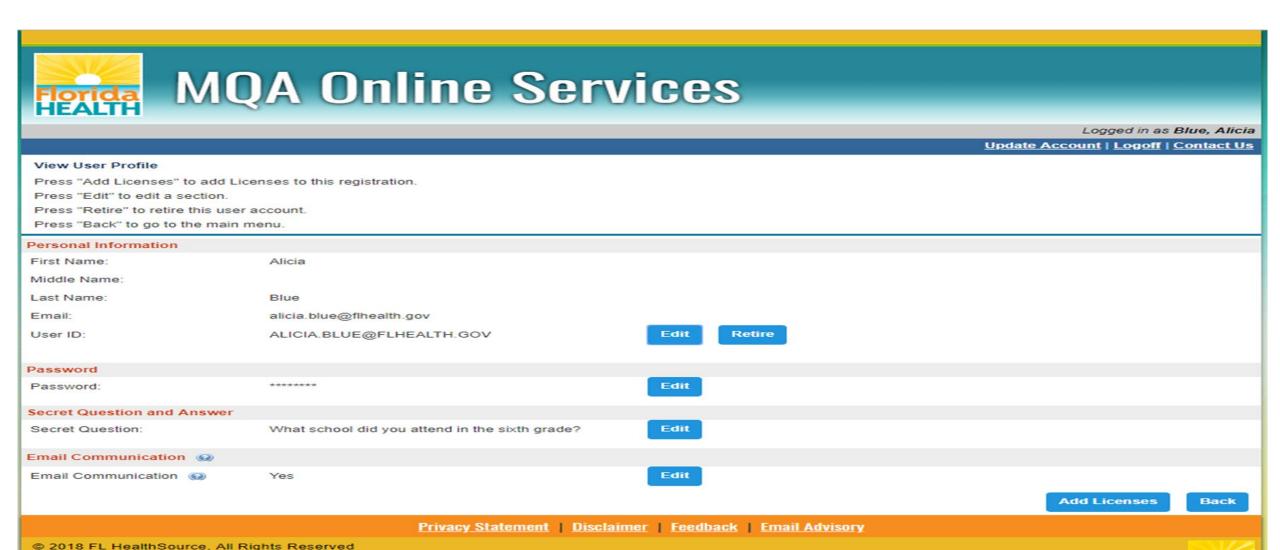

### **MQA Online Services**

Logged in as Mouse, Mickey

Update Account | Logoff | Contact Us

### Reset Password

Your new password must contain the following:

- A minimum of 8 characters
- Must contain at least one Uppercase alphabetic character
- Must contain at least one Lowercase alphabetic character
- Must contain at least one Number
- Must contain at least one special character (Examples: !@#\$%^&\*()\_+{})
- Must not be the same as your USER ID
- Must not be a variation of your USER ID
- \* Old/Temporary Password:
- New Password:
- Confirm Password:

| ••••• |  |
|-------|--|
|       |  |
| ••••• |  |
|       |  |
|       |  |

Save

Privacy Statement | Disclaimer | Feedback | Email Advisory

© 2015 FL HealthSource, All Rights Reserved Florida Department of Health | Division of Medical Quality Assurance Web Portal