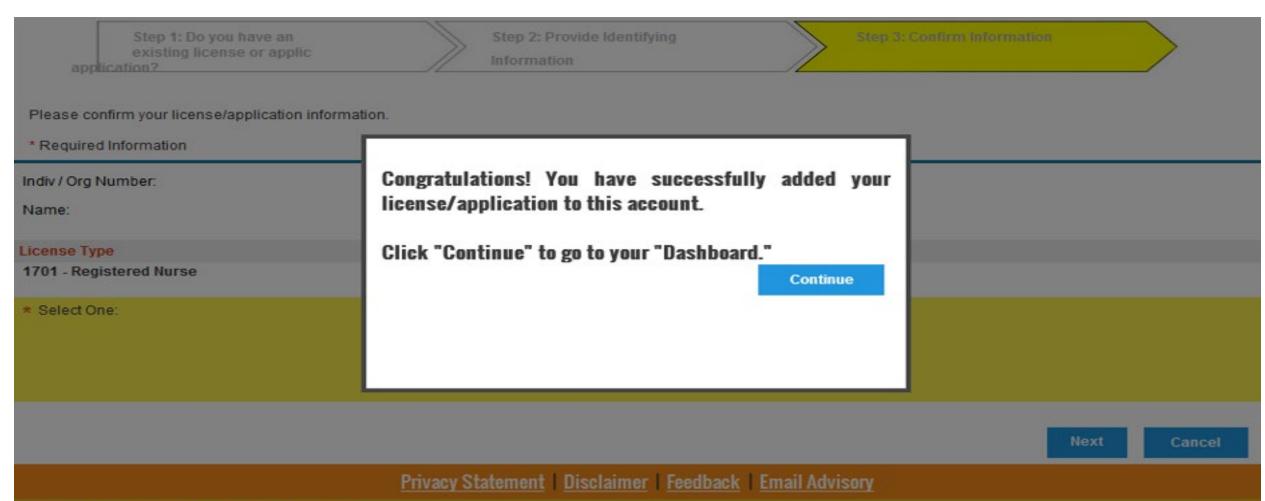

### **MQA Online Services**

Logged in as Mouse, Mickey

Update Account | Logoff | Contact Us

Step 1: Do you have an existing license or application?

Step 2: Provide Identifying Information

Step 3: Confirm Information

Please confirm your license/application information.

\* Required Information

Indiv / Org Number:

9059348

Name:

Nurse, Example

License Type Registered Nurse License Number

9409710

\* Select One:

- Yes, I confirm this is my license/application information.
- No, this is not my license/application information.

Cancel

Privacy Statement | Disclaimer | Feedback | Email Advisory

© 2015 FL HealthSource, All Rights Reserved Florida Department of Health | Division of Medical Quality Assurance Web Portal