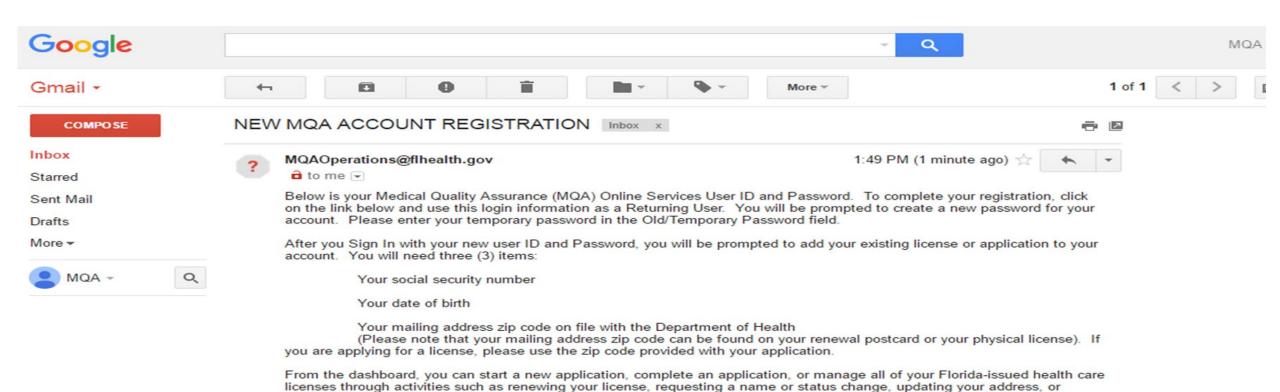

reCAPTCHA

When your license is scheduled for renewal, a "Renew My License" section will appear on your dashboard no later than 90

No recent chats Start a new one Please note that your online temporary password is case sensitive.

USERID: MQAONLINESERVICES1@GMAIL.COM TEMPORARY PASSWORD: tAzUfKT8

Link to MQA Online Services:

adding a secondary practice address.

days prior to your license expiration date.

https://mgaonline.doh.state.fl.us/datamart/login.do

For a quick video tutorial, visit <a href="http://www.flhealthsource.gov/video-guide">http://www.flhealthsource.gov/video-guide</a>

\*\*\* Note: This is an automated email. Do NOT reply to this message.