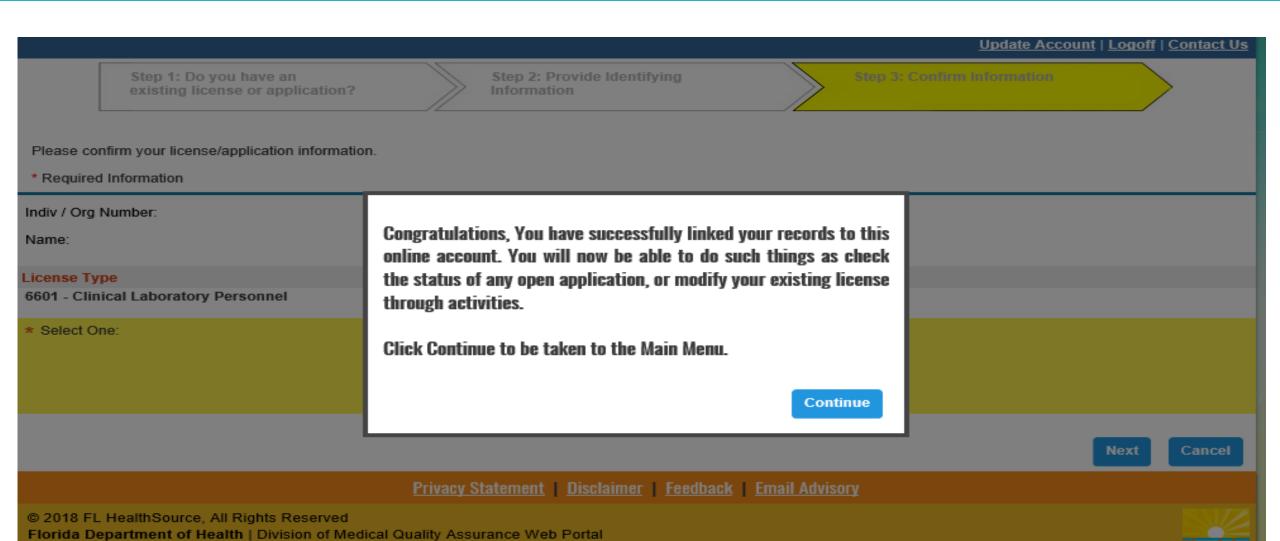

### **MQA Online Services**

Logged in as Bailey, Gwen

Update Account | Logoff | Contact Us

Step 1: Do you have an existing license or application?

Step 2: Provide Identifying Information

Step 3: Confirm Information

Please confirm your license/application information.

\* Required Information

Indiv / Org Number:

7677501

Name:

ACOSTA, MELISSA MARIE

License Type

6601 - Clinical Laboratory Personnel

License Number

40070

\* Select One:

- Yes. I confirm this is my license/application information.
- No, this is not my license/application information.

Next

Cancel

Privacy Statement | Disclaimer | Feedback | Email Advisory